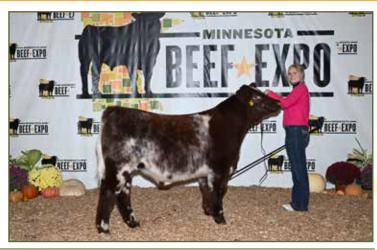

Supreme Champion Female

**WP BARBARA 410** 

Breeder: Windy Pine Cattle, Woodville, WI Buyer: Brooks Dodd, Decorah, IA

Supreme Champion Steer

Breeder: Lorentz Show Cattle, Woodville, WI Buyer: Ryden Cleveringa, Alton, IA

PVF Blacklist 7077 x WP Barbara 115 Breeder: Windy Pine Cattle, Woodville, WI Buyer: Brooks Dodd, Decorah, IA

Charolais Heifer \$6,750

**BD BRISTOL 2424** 

TR CAG Carbine's Vision 9700 ET x CC Denali 9655 PLD Breeder: Brooke Dunsmore, Mora, MN Buyer: Brian Sonnenberg, Detroit Lakes, MN