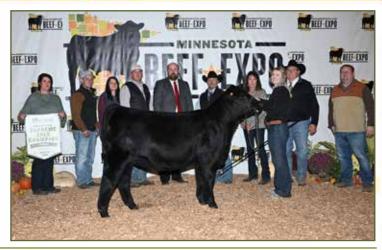

Supreme Champion Female

**WP BARBARA 410** 

Breeder: Windy Pine Cattle, Woodville, WI Buyer: Brooks Dodd, Decorah, IA

Supreme Champion Steer

Breeder: Lorentz Show Cattle, Woodville, WI Buyer: Ryden Cleveringa, Alton, IA

Mainetainer Heifer \$7,750

**LANG MARILYNN 05** 

Told Ya So x Macey Breeder: Bella Langrehr, Sparta, WI Buyer: Kason Van Briesen, Boyden, IA

Supreme Champion Female and Champion

Angus \$7,500 **WP BARBARA 410** 

PVF Blacklist 7077 x WP Barbara 115 Breeder: Windy Pine Cattle, Woodville, WI Buyer: Brooks Dodd, Decorah, IA

Charolais Heifer \$6,750

**BD BRISTOL 2424** 

TR CAG Carbine's Vision 9700 ET x CC Denali 9655 PLD Breeder: Brooke Dunsmore, Mora, MN Buyer: Brian Sonnenberg, Detroit Lakes, MN