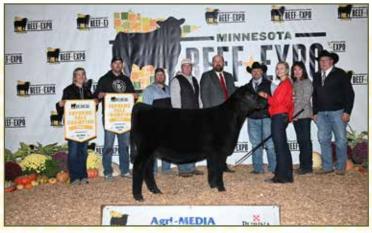

Supreme Champion Female

**WP BARBARA 410** 

Breeder: Windy Pine Cattle, Woodville, WI Buyer: Brooks Dodd, Decorah, IA

Supreme Champion Steer

Breeder: Lorentz Show Cattle, Woodville, WI Buyer: Ryden Cleveringa, Alton, IA

#### **Champion Angus**

Lot 1 WP Barbara 410

Breeder: Windy Pine Cattle, Woodville, WI Buyer: Brooks Dodd, Decorah, IA

PVF Blacklist 7077 x WP Barbara 115 Breeder: Windy Pine Cattle, Woodville, WI Buyer: Brooks Dodd, Decorah, IA

Charolais Heifer \$6,750

**BD BRISTOL 2424** 

TR CAG Carbine's Vision 9700 ET x CC Denali 9655 PLD Breeder: Brooke Dunsmore, Mora, MN Buyer: Brian Sonnenberg, Detroit Lakes, MN