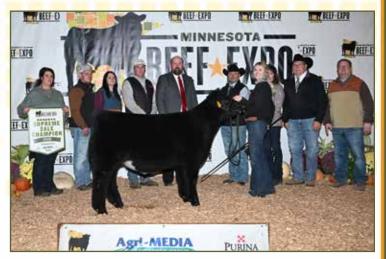

Supreme Champion Female

**WP BARBARA 410** 

Breeder: Windy Pine Cattle, Woodville, WI Buyer: Brooks Dodd, Decorah, IA

Supreme Champion Steer

Breeder: Lorentz Show Cattle, Woodville, WI Buyer: Ryden Cleveringa, Alton, IA

Mainetainer Heifer \$7,750

**LANG MARILYNN 05** 

Told Ya So x Macey Breeder: Bella Langrehr, Sparta, WI Buyer: Kason Van Briesen, Boyden, IA

Supreme Champion Female and Champion

Angus \$7,500 **WP BARBARA 410** 

PVF Blacklist 7077 x WP Barbara 115 Breeder: Windy Pine Cattle, Woodville, WI Buyer: Brooks Dodd, Decorah, IA

Charolais Heifer \$6,750

**BD BRISTOL 2424** 

TR CAG Carbine's Vision 9700 ET x CC Denali 9655 PLD Breeder: Brooke Dunsmore, Mora, MN Buyer: Brian Sonnenberg, Detroit Lakes, MN