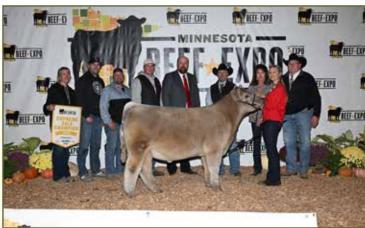

Reserve Supreme Champion Female

**SCHMITZ MOMMA MIA 4753M** 

Breeder: Lynsey Schmitz, Oakes, ND Buyer: Kelan Hintz, New Salem, ND

Reserve Supreme Champion Steer SCHMITZ ALL IN PSAM3M

Breeder: Lynsey Schmitz, Oakes, ND Buyer: Sawyer Van Briesen, Boyden, IA 36

#### **SCHMITZ MOMMA MIA 4753M**

STCC Tecumseh 058J x Miss Loaded Lady Breeder: Lynsey Schmitz, Oakes, ND Buyer: Kelan Hintz, New Salem, ND

85X

Supreme Champion Steet and Champion Commerical Steet \$10,750
WHITEY

#### **Champion Foundation Simmental**

Lot 36 Schmitz Momma Mia 4753M Breeder: Lynsey Schmitz, Oakes, ND Buyer: Kelan Hintz, New Salem, ND