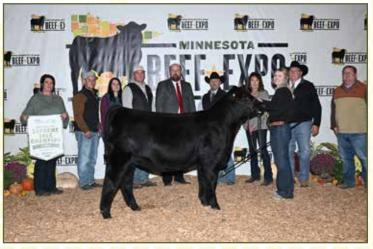

Reserve Supreme Champion Female

**SCHMITZ MOMMA MIA 4753M** 

Breeder: Lynsey Schmitz, Oakes, ND Buyer: Kelan Hintz, New Salem, ND

Reserve Supreme Champion Steer SCHMITZ ALL IN PSAM3M

Breeder: Lynsey Schmitz, Oakes, ND Buyer: Sawyer Van Briesen, Boyden, IA 36

Reserve Supreme Champion Fernale and Champion Foundation Simmental \$11,000

#### **SCHMITZ MOMMA MIA 4753M**

STCC Tecumseh 058J x Miss Loaded Lady Breeder: Lynsey Schmitz, Oakes, ND Buyer: Kelan Hintz, New Salem, ND

85X

Supreme Champion Steet and Champion Commerical Steet \$10,750
WHITEY