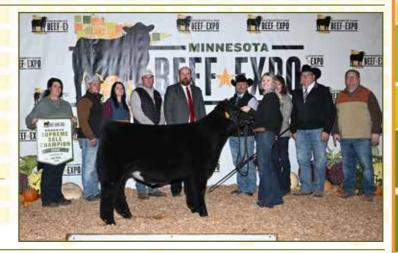

Supreme Champion Female

**WP BARBARA 410** 

Breeder: Windy Pine Cattle, Woodville, WI Buyer: Brooks Dodd, Decorah, IA

Supreme Champion Steer

Breeder: Lorentz Show Cattle, Woodville, WI Buyer: Ryden Cleveringa, Alton, IA

Mainetainer Heifer \$7,750

**LANG MARILYNN 05** 

Told Ya So x Macey Breeder: Bella Langrehr, Sparta, WI Buyer: Kason Van Briesen, Boyden, IA

Supreme Champion Female and Champion

Angus \$7,500 **WP BARBARA 410** 

PVF Blacklist 7077 x WP Barbara 115 Breeder: Windy Pine Cattle, Woodville, WI Buyer: Brooks Dodd, Decorah, IA

Charolais Heifer \$6,750

**BD BRISTOL 2424** 

TR CAG Carbine's Vision 9700 ET x CC Denali 9655 PLD Breeder: Brooke Dunsmore, Mora, MN Buyer: Brian Sonnenberg, Detroit Lakes, MN