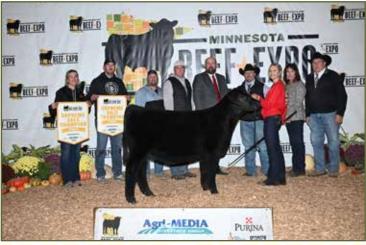

Supreme Champion Female

**WP BARBARA 410** 

Breeder: Windy Pine Cattle, Woodville, WI Buyer: Brooks Dodd, Decorah, IA

Supreme Champion Steer

Breeder: Lorentz Show Cattle, Woodville, WI Buyer: Ryden Cleveringa, Alton, IA

Mainetainer Heifer \$7,750

**LANG MARILYNN 05** 

Told Ya So x Macey Breeder: Bella Langrehr, Sparta, WI Buyer: Kason Van Briesen, Boyden, IA

Supreme Champion Female and Champion

Angus \$7,500 **WP BARBARA 410** 

PVF Blacklist 7077 x WP Barbara 115 Breeder: Windy Pine Cattle, Woodville, WI Buyer: Brooks Dodd, Decorah, IA

Charolais Heifer \$6,750

**BD BRISTOL 2424** 

TR CAG Carbine's Vision 9700 ET x CC Denali 9655 PLD Breeder: Brooke Dunsmore, Mora, MN Buyer: Brian Sonnenberg, Detroit Lakes, MN